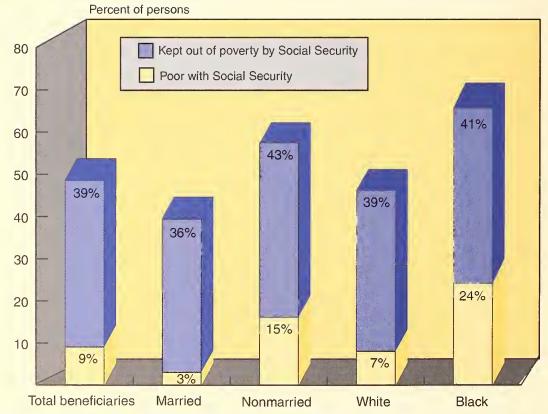

eficiaries, by type of benefit, December 1998



Source: Table 5.A4.

#### OASDI benefits awarded, by type of benefit, December 1998



Source: Table 6.A1.







Source: Tables 5.A1 and 5.A10.

#### Average monthly OASDI benefit amount, December 1998



Source: Table 5.A1.



Source: Table 4.C5.

## Social Security provides at least half of the total income for a majority of beneficiaries, 1998



<sup>&</sup>lt;sup>1</sup>An aged unit is either a married couple living together with the husband or wife aged 65 or older, or a person 65 or older, who does not live with a spouse. Beneficiary units are the subset of this group who are receiving Social Security benefits. Source: *Income of the Population 55 or Older, 1998* (forthcoming).

#### Social Security's role in reducing poverty, 1998



Source: Income of the Population 55 or Older, 1998 (forthcoming).

#### Social Security is a source of income for nearly all the aged, 1998



<sup>1</sup>Includes private pensions and annuities, government employee pensions, Railroad Retirement, and IRA, Keogh, and 401(k) payments.

<sup>2</sup>An aged unit is either a married couple living together with the husband or wife aged 65 or older, or a person 65 or older, who does not live with a spouse. Beneficiary units are the subset of this group who are receiving Social Security benefits. Source: *Income of the Population 55 or Older, 1998* (forthcoming).

#### Social Security provides the majority of income for the aged, 1998



<sup>1</sup>Includes private pensions and annuities, government employee pensions, Railroad Retirement, and I